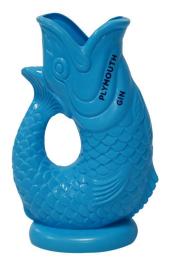

## **Blow Molded Water Cup**

HC® Blow Molding is a professional China Blow Molded Sports Kettle Manufacturer. We have been specialized in blow molding plastic hardware and components for more than 20 years. Our products have high quality and good prices, Our products cover many fields in most of the European ,American and Aisa markets. HC® Blow Molding support OEM and ODM orders. We look forward to becoming your long-term partner in China.

This HC® Blow Molded Water Cup is the latest selling and high quality cup. Blow Molded Water Cup are made food safe material. All the shapes, dimensions and color are available to be customized according to your demand and can be customized with your brands at wholesale pricing, We sell drums in a range of colors and capacities from 5 gallon to 55 gallon & more. The lead time is 30 days once you confirm the details.