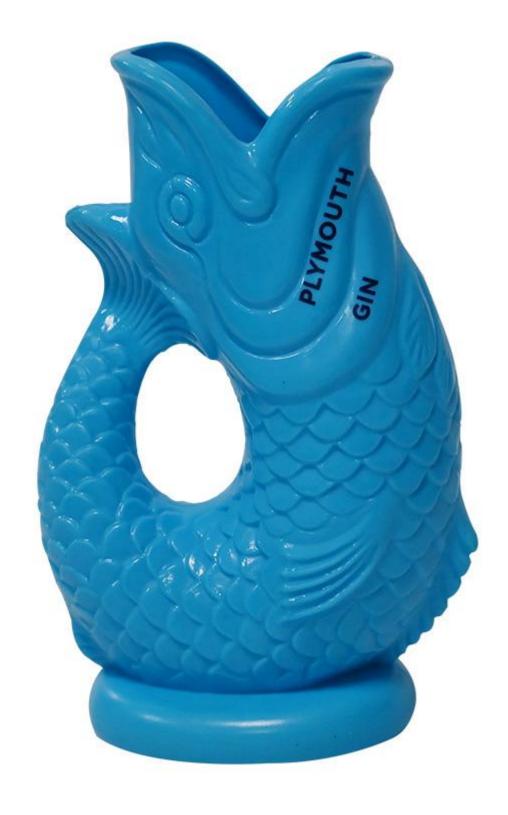

## **Blow Molded Water Cup**

HC® Blow Molding is a professional China Blow Molded Sports Kettle Manufacturer. We have been specialized in blow molding plastic hardware and components for more than 20 years. Our products have high quality and good prices, Our products cover many fields in most of the European ,American and Aisa markets. HC® Blow Molding support OEM and ODM orders. We look forward to becoming your long-term partner in China.

This HC® Blow Molded Water Cup is the latest selling and high quality cup. Blow Molded Water Cup are made food safe material. All the shapes, dimensions and color are available to be customized according to your demand and can be customized with your brands at wholesale pricing, We sell drums in a range of colors and capacities from 5 gallon to 55 gallon & more. The lead time is 30 days once you confirm the details.