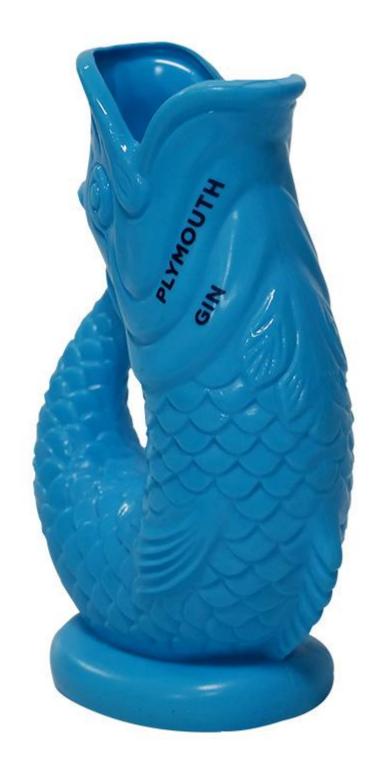

## **Blow Molded Water Cup**

HC® Blow Molding is a professional China Blow Molded Sports Kettle Manufacturer. We have been specialized in blow molding plastic hardware and components for more than 20 years. Our products have high quality and good prices, Our products cover many fields in most of the European ,American and Aisa markets. HC® Blow Molding support OEM and ODM orders. We look forward to becoming your long-term partner in China.

This HC® Blow Molded Water Cup is the latest selling and high quality cup. Blow Molded Water Cup are made food safe material. All the shapes, dimensions and color are available to be customized according to your demand and can be customized with your brands at wholesale pricing, We sell drums in a range of colors and capacities from 5 gallon to 55 gallon & more. The lead time is 30 days once you confirm the details.